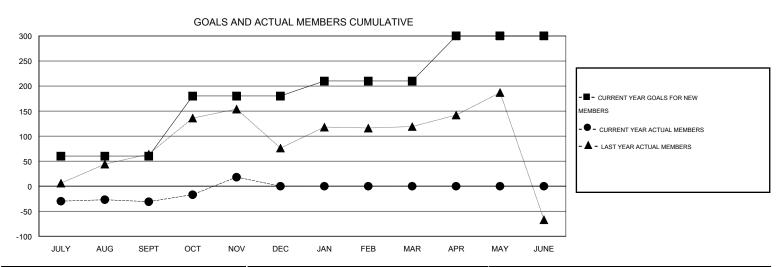

## **LOCATION PHILIPPINES**

GMT CA 5

| Clubs                 |                  |           |                  |                  | Members               |                    |                                     |                    |                  |  |
|-----------------------|------------------|-----------|------------------|------------------|-----------------------|--------------------|-------------------------------------|--------------------|------------------|--|
| RESULTS FOR 2015-2016 |                  |           |                  |                  | RESULTS FOR 2015-2016 |                    |                                     |                    |                  |  |
| QUARTER               | NEW CLUB<br>GOAL | NEW CLUBS | DROPPED<br>CLUBS | NET<br>GAIN/LOSS | QUARTER               | NEW MEMBER<br>GOAL | CHARTER AND<br>NEW MEMBERS<br>ADDED | DROPPED<br>MEMBERS | NET<br>GAIN/LOSS |  |
| JULY/AUG/SEPT         | 3                | 0         | 0                | 0                | JULY/AUG/SEPT         | 60                 | 35                                  | 66                 | -31              |  |
| OCT/NOV/DEC           | 2                | 1         | 0                | 1                | OCT/NOV/DEC           | 120                | 67                                  | 18                 | 49               |  |
| JAN/FEB/MAR           | 2                | 0         | 0                | 0                | JAN/FEB/MAR           | 30                 | 0                                   | 0                  | 0                |  |
| APR/MAY/JUNE          | 1                | 0         | 0                | 0                | APR/MAY/JUNE          | 90                 | 0                                   | 0                  | 0                |  |

## GOALS AND ACTUAL NEW CLUBS CUMULATIVE

| DROPPED CLUBS: 0 |    | 18 CLUBS OF 45 ADDED 1 OR MORE<br>NEW MEMBERS | GENDER DISTRIBUTION   |              |     |
|------------------|----|-----------------------------------------------|-----------------------|--------------|-----|
|                  |    |                                               | MALE                  | 640 (48.67%) |     |
|                  |    |                                               | FEMALE                | 675 (51.33%) |     |
| DROPPED MEMBERS  |    |                                               |                       |              |     |
| DECEASED         | 4  | CLICK HERE FOR HEALTH                         |                       |              | 400 |
| CLUB CANCELLED 0 |    | ASSESSMENT DATA                               | FAMILY UNIT MEMBERS   | 409<br>181   |     |
| OTHER            | 80 |                                               | HEAD OF HOUSEHOLD     |              |     |
| TOTAL            | 84 |                                               | NON-HEAD OF HOUSEHOLD |              |     |