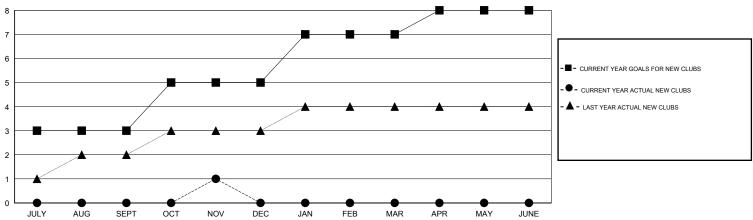

## **LOCATION PHILIPPINES**

GMT CA 5

| Clubs                 |                  |           |                  |                  | Members               |                    |                                     |                    |                  |  |
|-----------------------|------------------|-----------|------------------|------------------|-----------------------|--------------------|-------------------------------------|--------------------|------------------|--|
| RESULTS FOR 2015-2016 |                  |           |                  |                  | RESULTS FOR 2015-2016 |                    |                                     |                    |                  |  |
| QUARTER               | NEW CLUB<br>GOAL | NEW CLUBS | DROPPED<br>CLUBS | NET<br>GAIN/LOSS | QUARTER               | NEW MEMBER<br>GOAL | CHARTER AND<br>NEW MEMBERS<br>ADDED | DROPPED<br>MEMBERS | NET<br>GAIN/LOSS |  |
| JULY/AUG/SEPT         | 3                | 0         | 0                | 0                | JULY/AUG/SEPT         | 60                 | 35                                  | 66                 | -31              |  |
| OCT/NOV/DEC           | 2                | 1         | 0                | 1                | OCT/NOV/DEC           | 120                | 67                                  | 18                 | 49               |  |
| JAN/FEB/MAR           | 2                | 0         | 0                | 0                | JAN/FEB/MAR           | 30                 | 0                                   | 0                  | 0                |  |
| APR/MAY/JUNE          | 1                | 0         | 0                | 0                | APR/MAY/JUNE          | 90                 | 0                                   | 0                  | 0                |  |

## GOALS AND ACTUAL NEW CLUBS CUMULATIVE

| DROPPED CLUBS: 0 |    | 18 CLUBS OF 45 ADDED 1 OR MORE<br>NEW MEMBERS | GENDER DISTRIBUTION   |              |     |
|------------------|----|-----------------------------------------------|-----------------------|--------------|-----|
|                  |    |                                               | MALE                  | 640 (48.67%) |     |
|                  |    |                                               | FEMALE                | 675 (51.33%) |     |
| DROPPED MEMBERS  |    |                                               |                       |              |     |
| DECEASED         | 4  | CLICK HERE FOR HEALTH                         |                       |              | 400 |
| CLUB CANCELLED 0 |    | ASSESSMENT DATA                               | FAMILY UNIT MEMBERS   | 409<br>181   |     |
| OTHER            | 80 |                                               | HEAD OF HOUSEHOLD     |              |     |
| TOTAL            | 84 |                                               | NON-HEAD OF HOUSEHOLD |              |     |